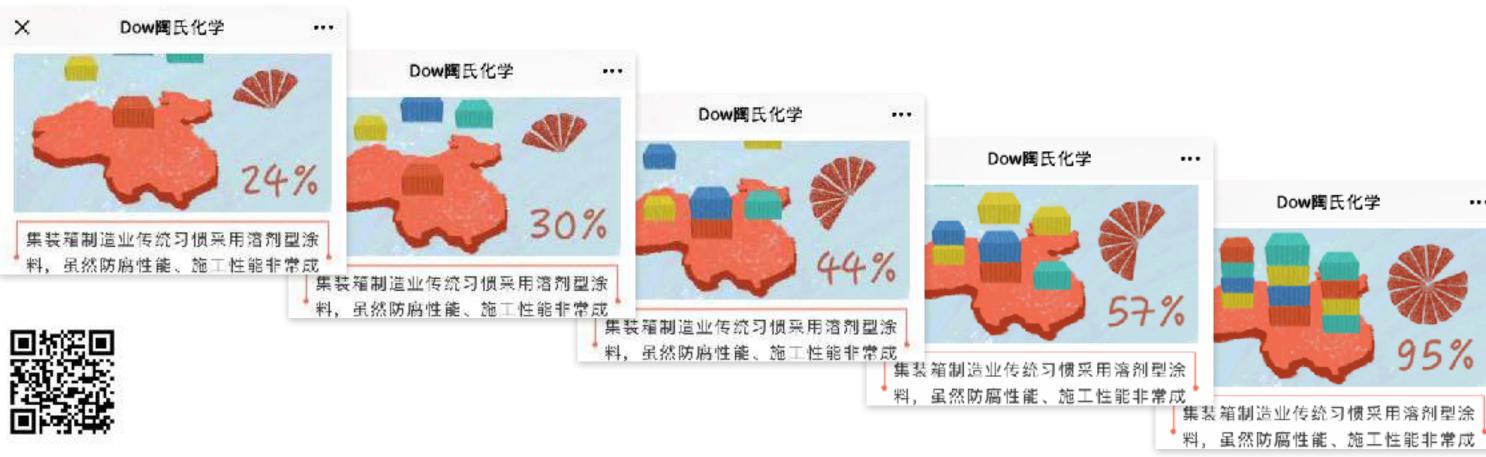

# **Testing Different Header Image & Title Combinations**

A/B testing helps you figure out what resonates with your audience the most. You can test different headlines, cover images, and lead-ins.

However, never test more than one variable. For example, test two different cover images against each other, without changing anything else, and measure the difference in open rates and shares.

Play around with different versions, measure the result, and always analyze what you have learned.

#### CASE STUDY BY DIGITAL LUXURY GROUP

A/B testing different header images for a high end hotel chain saw a +24% increase in readership and +21% increase in conversion by using a shot of a suite (right) instead of the iconic Statue of Liberty (left).