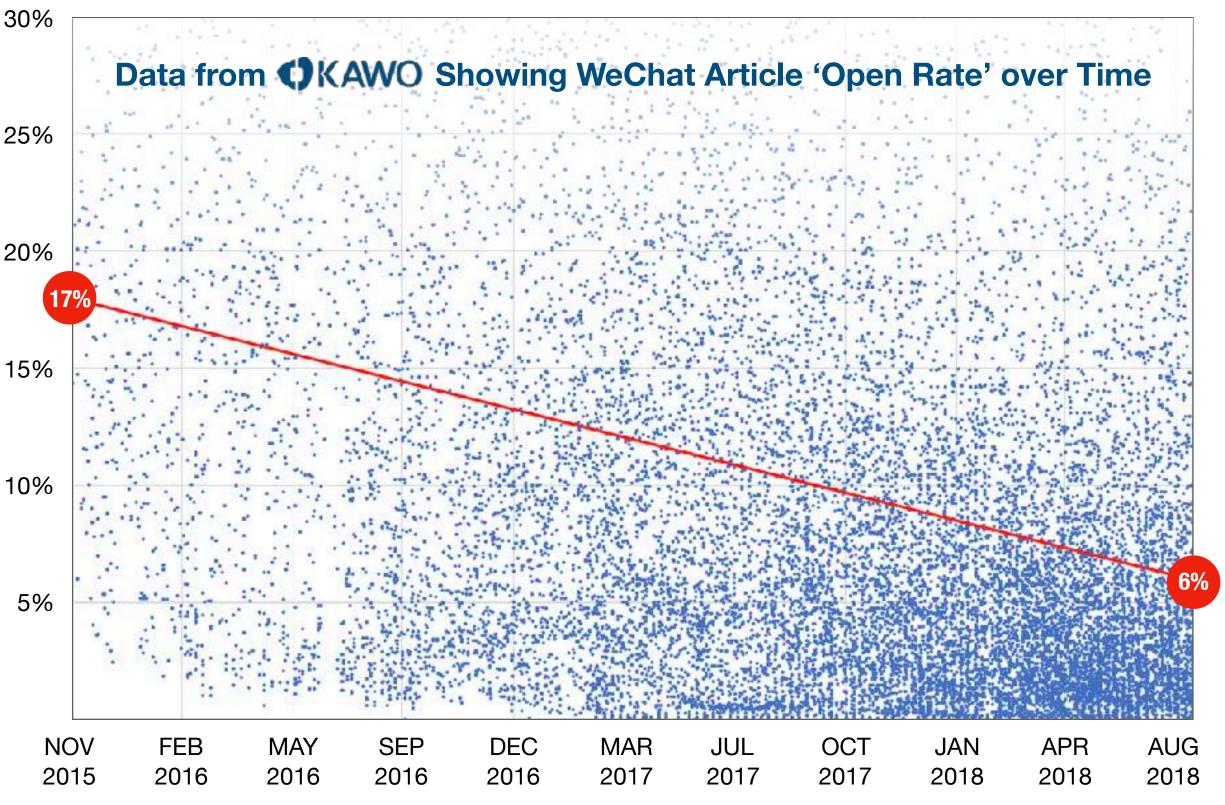

# The Challenge of Overcoming Declining Engagement

WeChat official accounts (OA) were first introduced in August 2012 and were instantly a huge success with 1.4m opened in the first year. 30% Five years later there are now over 15 million official accounts inside WeChat publishing over 2 million articles every single day. 25%

With this level of competition for user's attention it's no surprise that accounts across the board are seeing a decline in engagement (see 20% graph). Too many accounts are pumping out bland generic content and the users are overwhelmed. 15%

Unlike social platforms in The West who are heavily dependent on advertising WeChat has other revenue streams and can afford to prioritise the experience of their users over keeping brands happy. In the past year WeChat made major interface changes to help users browse content more easily and also unfollow accounts they find boring. This means that all teams running OAs need to raise their game. As Bill Gates said back in 1996...