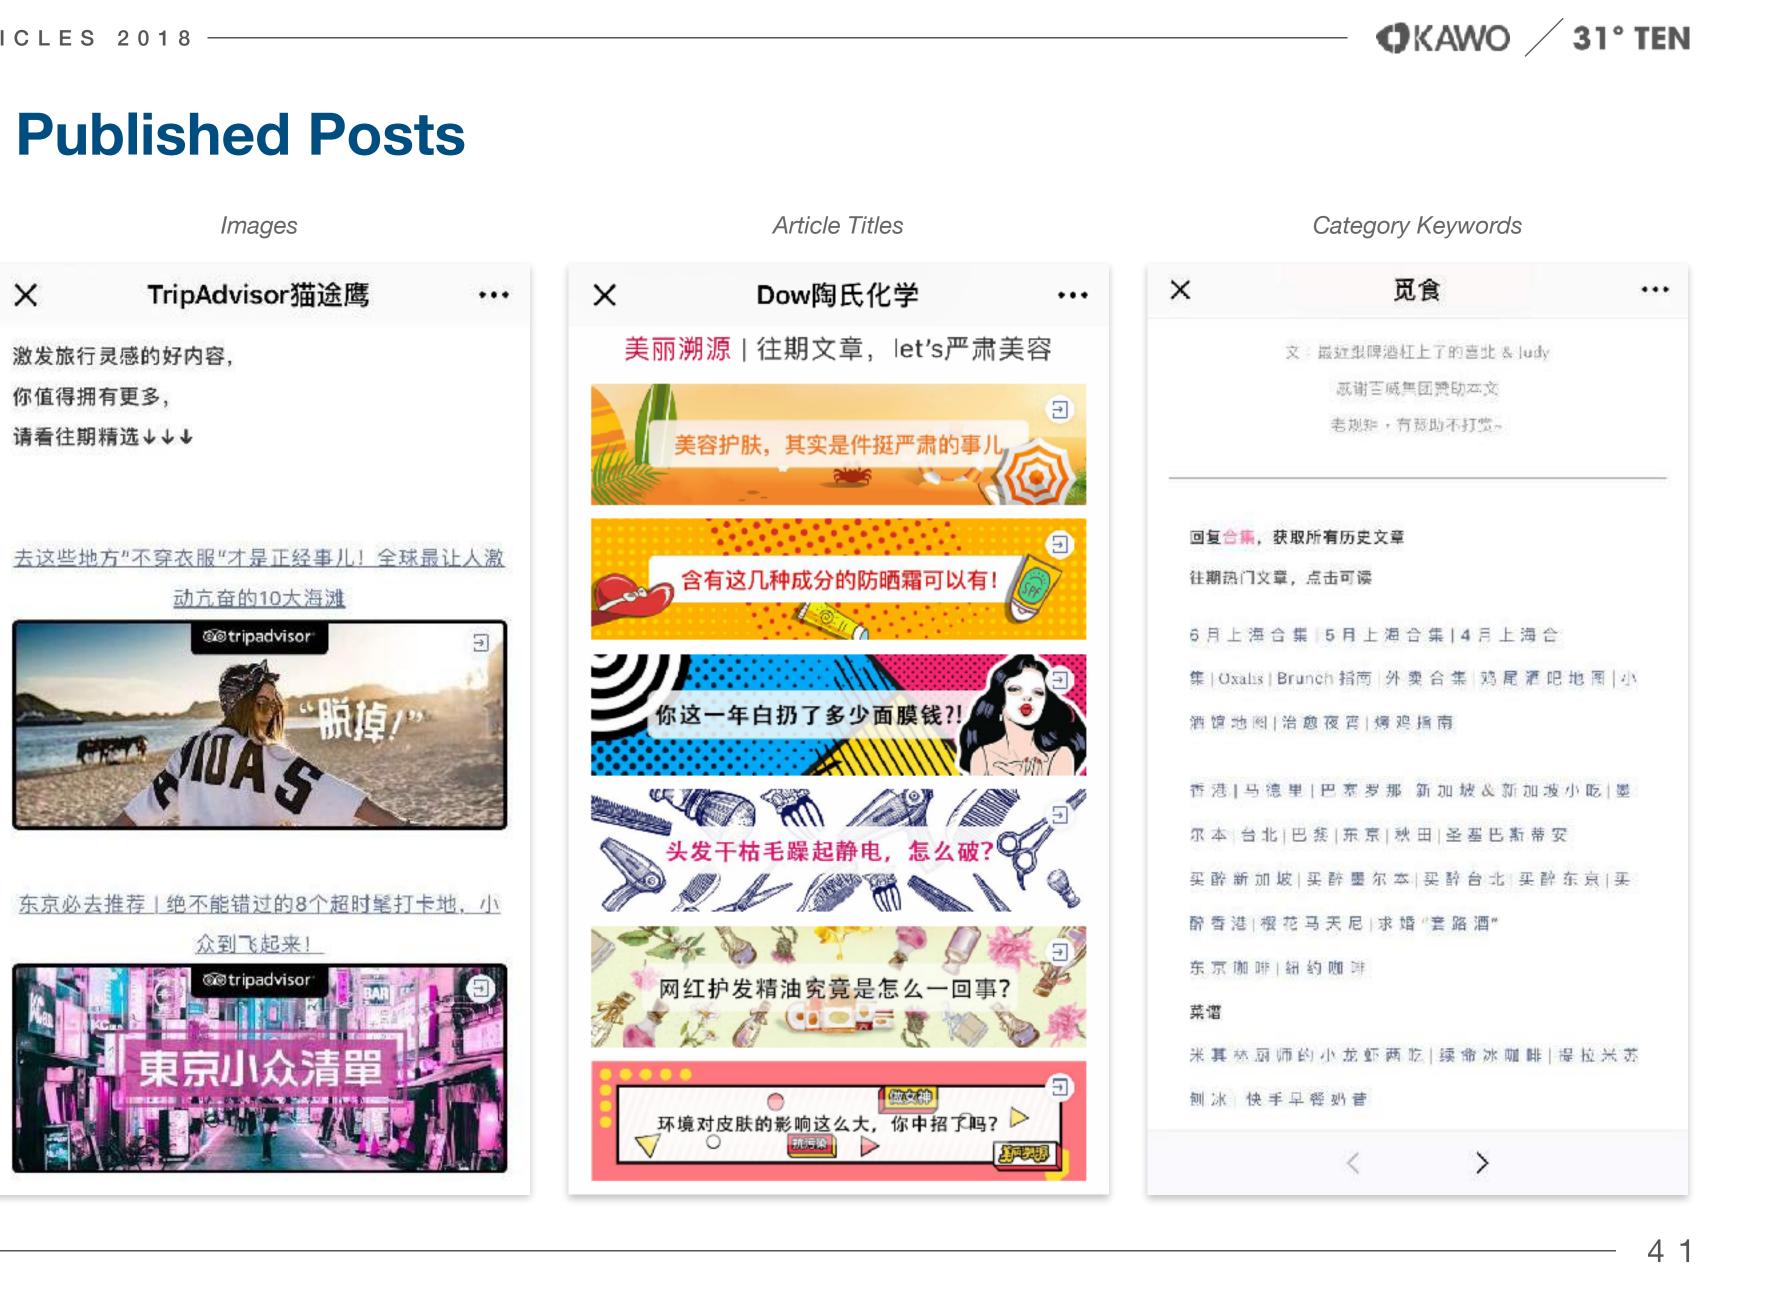

# **Linking To Previously Published Posts**

Extend the life of your content by linking to previously published posts at the bottom of an article.

Articles can be categorised by;

- Popular/trending
- **Related topics**
- **Recent articles**

There are many different styles you can use to link to old content;

- Category keywords
- Article Title
- Images

#### **NOT TRACKABLE**

It's not possible to track clicks on articles linked in this way.