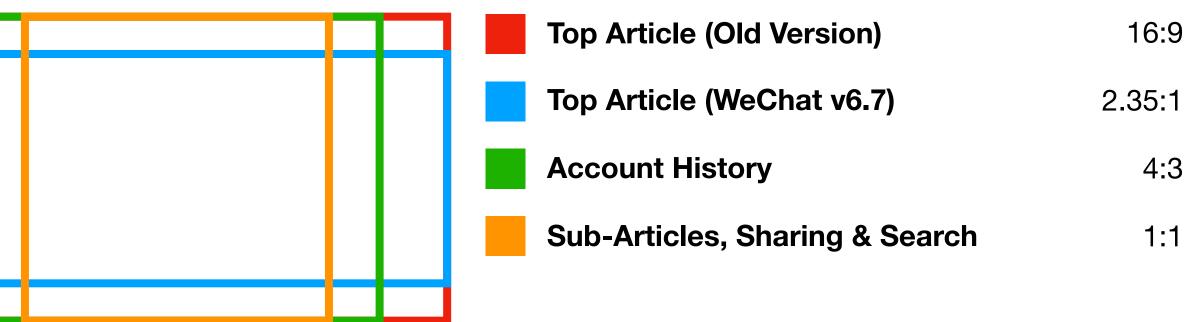

### Header Image Crop

WeChat only lets you upload one header image which they then crop for you in different ways for all the different places your article can appear.

Understanding how your header image is cropped is essential to making sure it looks good no matter where it shows up. Depending on where users are finding your content they may be seeing a full size image, or just a tiny thumbnail.

#### **Top Article (Old Style)**

#### WeChat article

This is how header image crop varies by diffe rent WeChat touchpoint

#### **Top Article (WeChat v6.7)**

#### WeChat articles

This is how header image crop varies by diffe rent WeChat touchpoints

#### **Account History**

#### WeChat articles

This is how header image crop varies by d ifferent WeChat touchpoints

#### Sub-Articles, Sharing & Search

#### **Related Articles**

WeChat articles This is how header image crop varies by differe nt WeChat touchpoints KAWO 1 hour ago