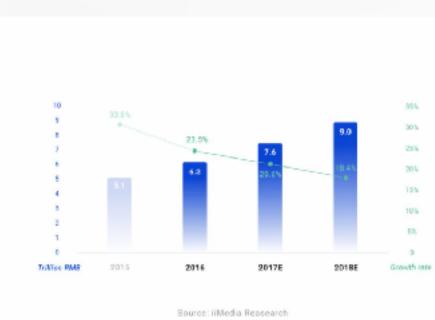

# The Challenge of Overcoming Declining Engagement

WeChat official accounts (OA) were first introduced in August 2012 and were instantly a huge success with 1.4m opened in the first year. 30% Five years later there are now over 15 million official accounts inside WeChat publishing over 2 million articles every single day. 25%

With this level of competition for user's attention it's no surprise that accounts across the board are seeing a decline in engagement (see 20% graph). Too many accounts are pumping out bland generic content and the users are overwhelmed. 15%