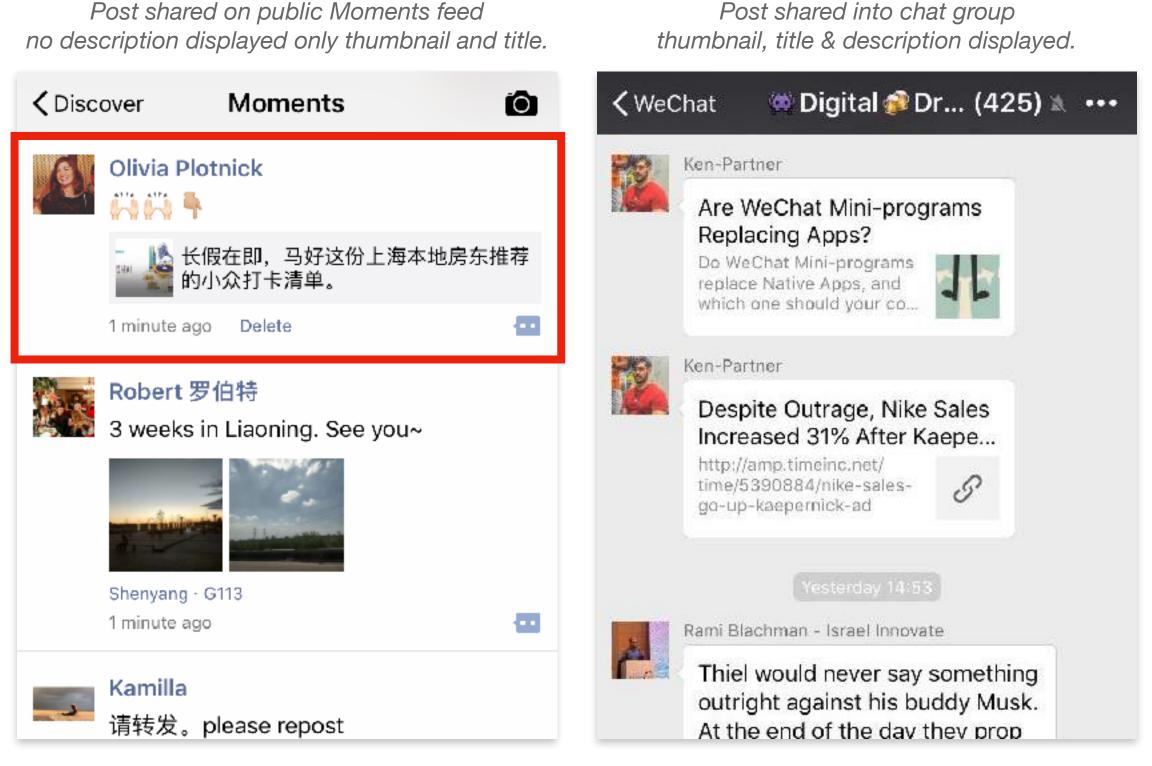

#### SHARED ARTICLES

Keep in mind that WeChat is a **social** media platform. Users are constantly sharing content with each other. Whether that is by posting it on Moments (similar to a Facebook Newsfeed) or sharing between one friend, or up to 500 in a chat. Content that is shared by someone you know and trust becomes incredibly powerful.

Post shared on public Moments feed

#### **ARTICLE SUMMARY**

Failing to put an article description means losing out on a valuable opportunity to grab attention.

长假在即,马好这份上海本地房 东推荐的小众打卡清单。 ma.weixin.qq.com