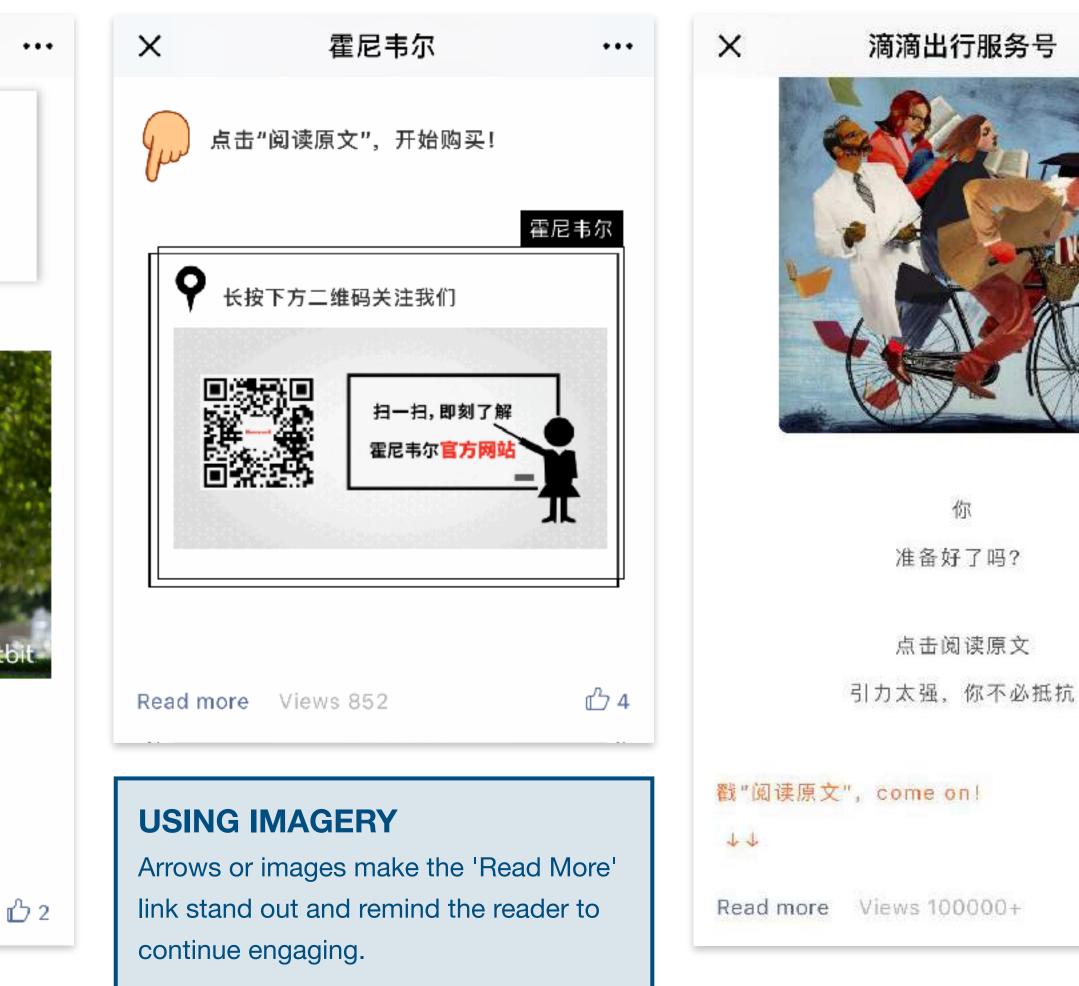

## **The Read More Gateway**

The 'Read More' link at the bottom of a WeChat article is the default Call to Action. Remember, you should always be including a link here, even if it just links back to your website or your account content history.

Remember to always include a Call to Action that clearly communicates the value add to the reader if he/she clicks.

#### **AVAILABLE FOR EVERY** ACCOUNT

While not all accounts may be able to enable external links - the 'Read More' link is an option for any account.

点击"阅读原文" pick你的运动专家

Read more Views 358