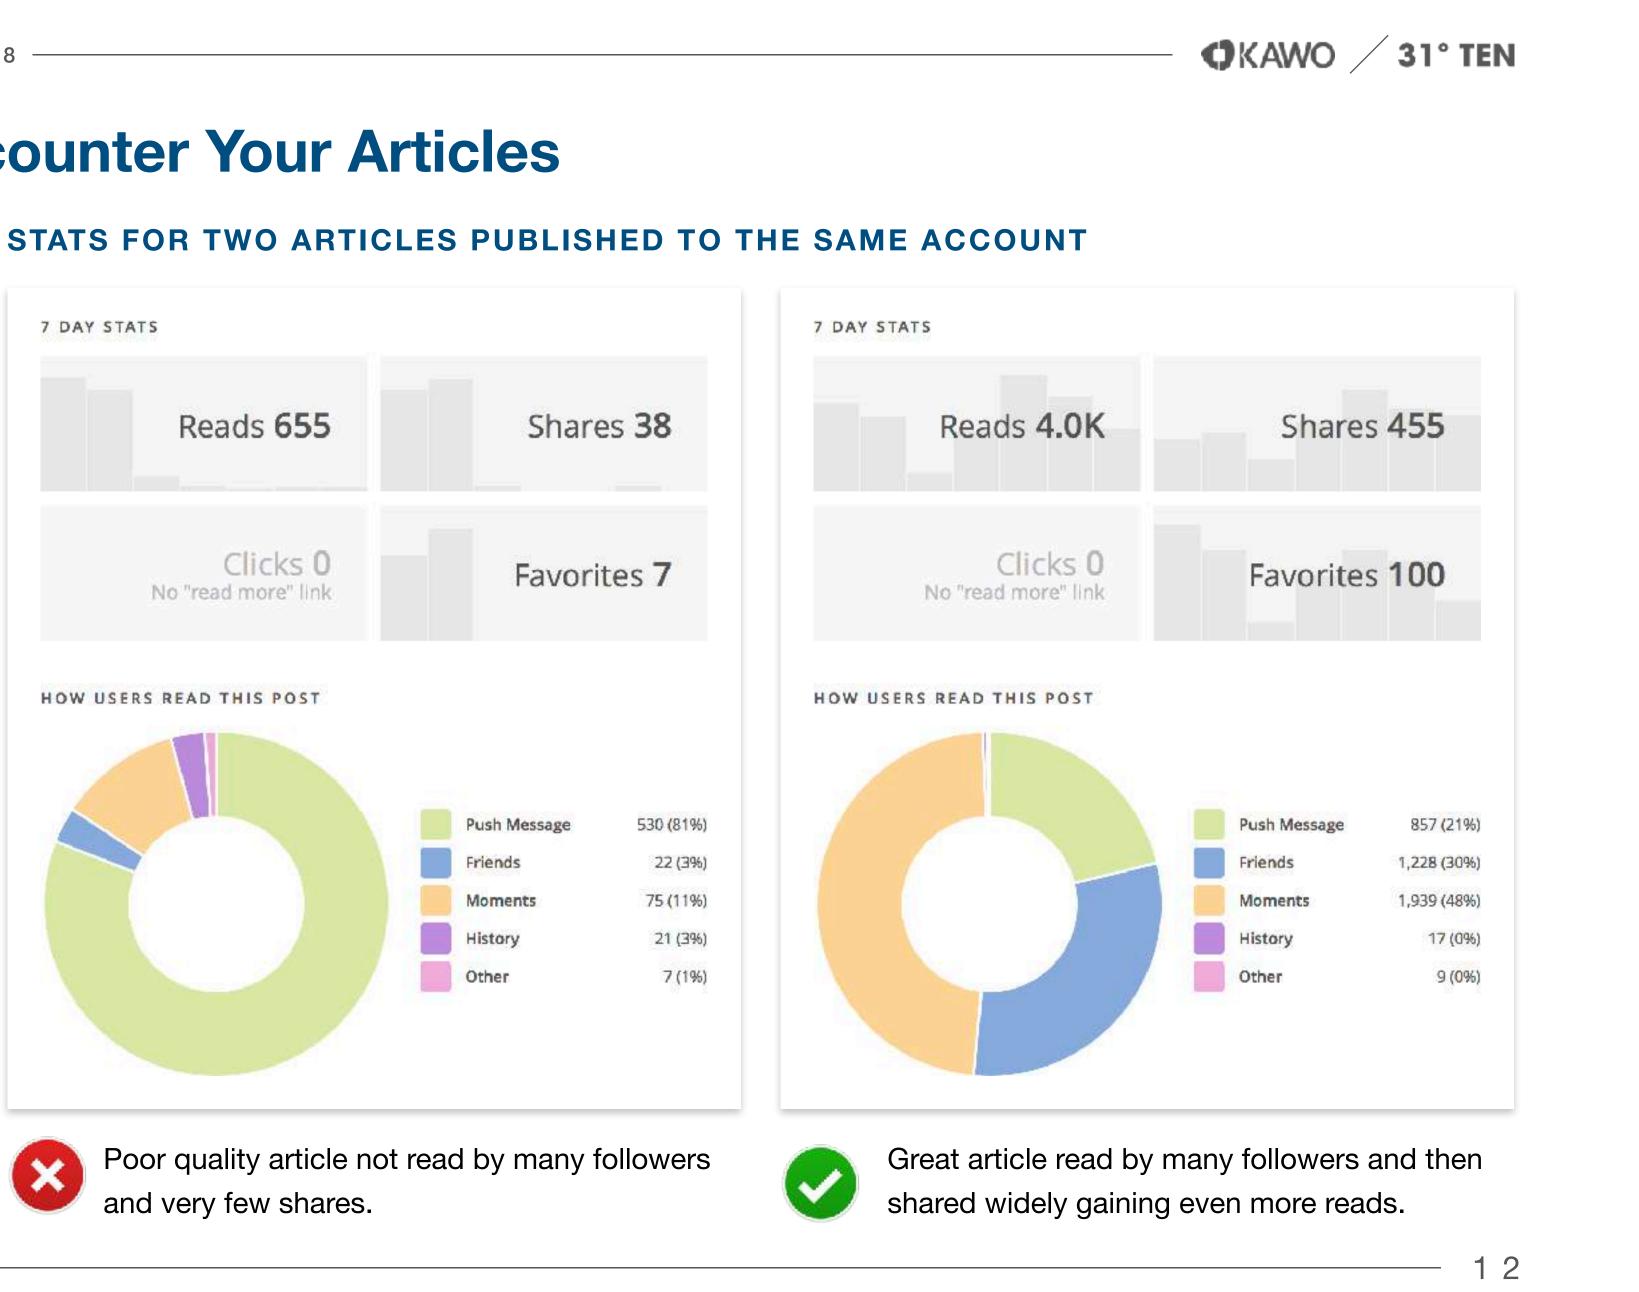

# **Testing Different Header Image & Title Combinations**

A/B testing helps you figure out what resonates with your audience the most. You can test different headlines, cover images, and lead-ins.

However, never test more than one variable. For example, test two different cover images against each other, without changing anything else, and measure the difference in open rates and shares.

Play around with different versions, measure the result, and always analyze what you have learned.

#### CASE STUDY BY DIGITAL LUXURY GROUP

A/B testing different header images for a high end hotel chain saw a +24% increase in readership and +21% increase in conversion by using a shot of a suite (right) instead of the iconic Statue of Liberty (left).