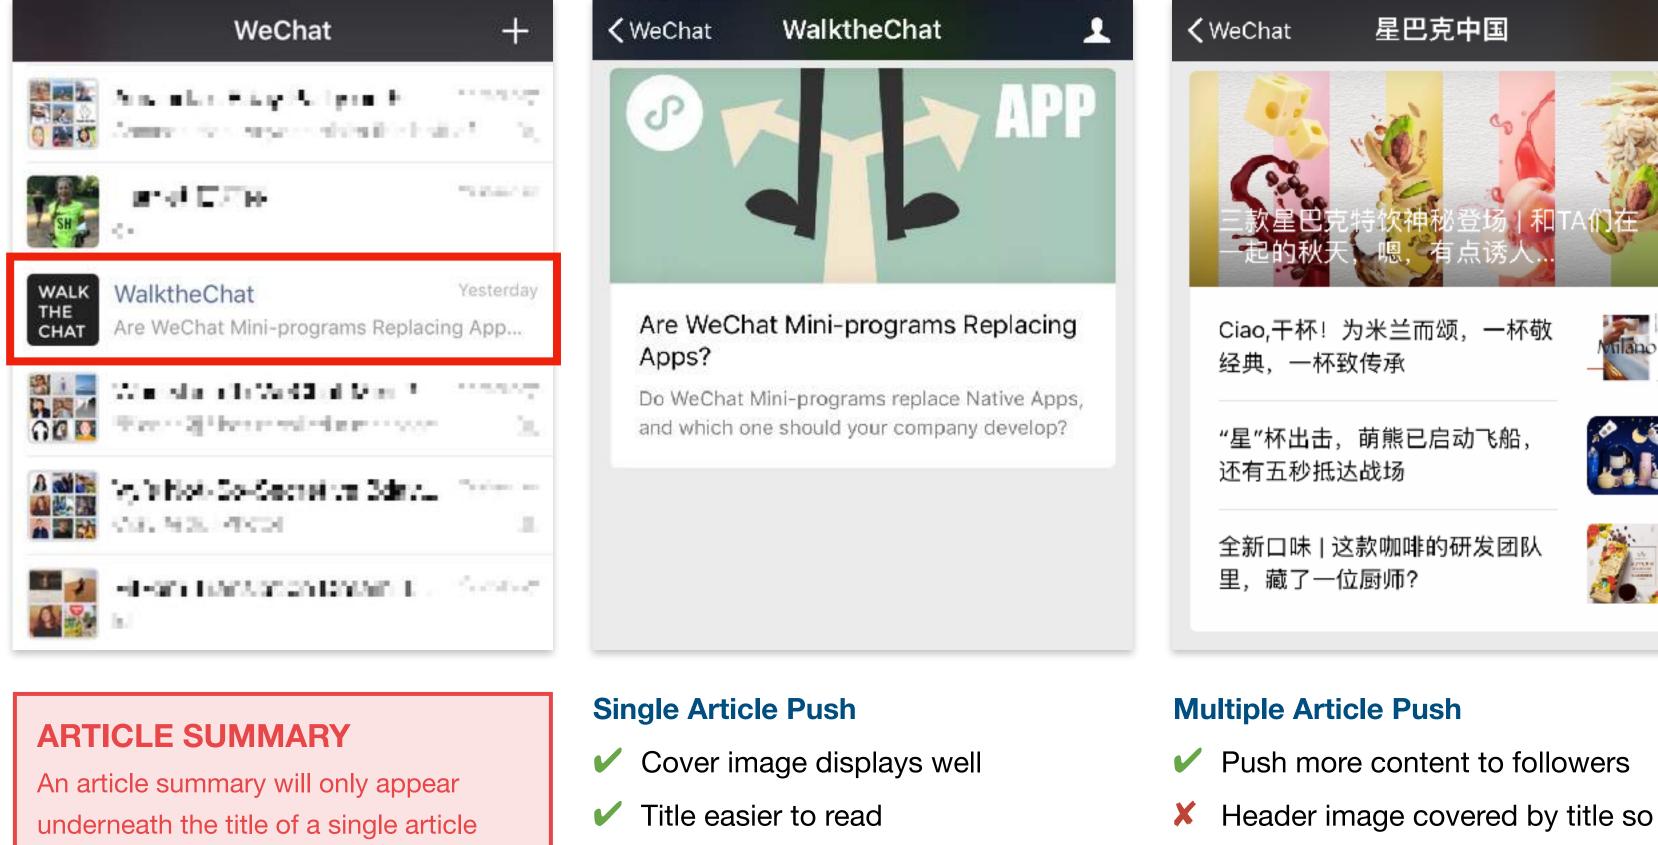

## **First Impression: Subscription Accounts**

Messages sent from a Subscription Account will appear in the Subscription Account Folder in chronological order. If your account happens to have just published an article when a follower is browsing his/her messages, the first 21 characters of your account name, and the article title will appear.

As a user browses through the Subscription Accounts Folder, articles appear with a title at the top, then a cover image followed by any sub articles.

Because a follower will only see the title and cover image at first glance it becomes extra important to use impactful titles and cover images to grab attention.

Only the first sub article will appear, any additional articles will have to be clicked on to expand.

As you are allowed up to one push per day, accounts should strongly consider publishing only one or two articles each push to achieve maximum views.

### **O**KAWO **31° TEN**

- **X** Summary doesn't display
- X Only top 2 articles display, lower articles hidden and show on click.

**NEW Subscription Account Feed** 

- Subscription Account Mes...  $\equiv$ <
- 🚳 皇家马德里足球俱乐部
- 三位白衣战士, 在今天戴上了队长袖 标!