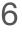

### **First Impression: Service Accounts**

Messages sent from a Service Account will appear among a followers personal chat messages. The first 21 characters of the title will appear under the account name.

Once a follower clicks on the message they will be able to see the cover image, title and if it is a single article push, the article summary.

The title and cover image are crucial elements as they will attract the most attention.

For multiple article pushes the main article header will appear overlaid on the header image, while sub articles will have a thumbnail image & title only.

push, however it is always important to include a summary as it will display when sharing a post.

#### **O**KAWO **31° TEN**

Description text displays

Milano

harder to read

X Description text doesn't display