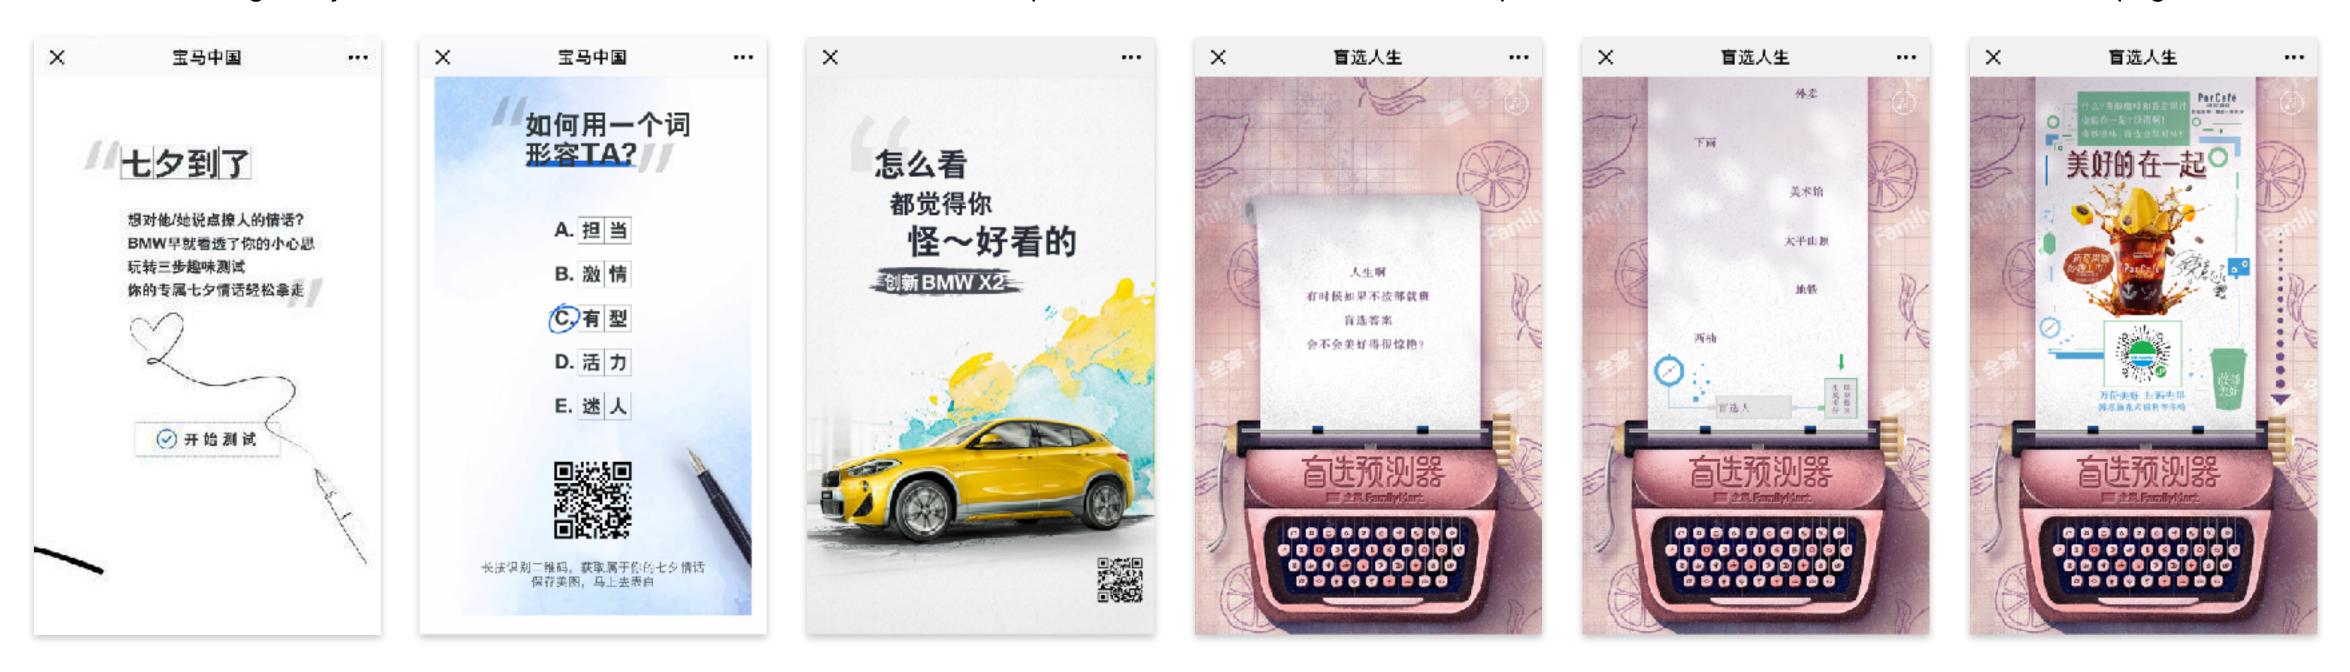

### Linking to H5 Pages

An H5 (HTML5) page can be integrated into a WeChat post and link to interactive content, sometimes even including audio. H5's are great for event invitations, forms, and quizzes. Quizzes will often reward participants with a customised image, that can be shared on Moments or forwarded to a friend. Here are two great examples...

#### **Chinese Valentine's Day quiz from BMW**

Answer questions about your loved one and receive the perfect car match based on your answers. You're then encouraged to share the image on your moments with a QR code that links back to the quiz.

#### Family Mart " Don't care much what to choose" quiz

Based on the answers you chose, it generates a beautiful long sentence, which reminds you of all the good things that will happen soon, and promotes the newest summer drink at the final page.