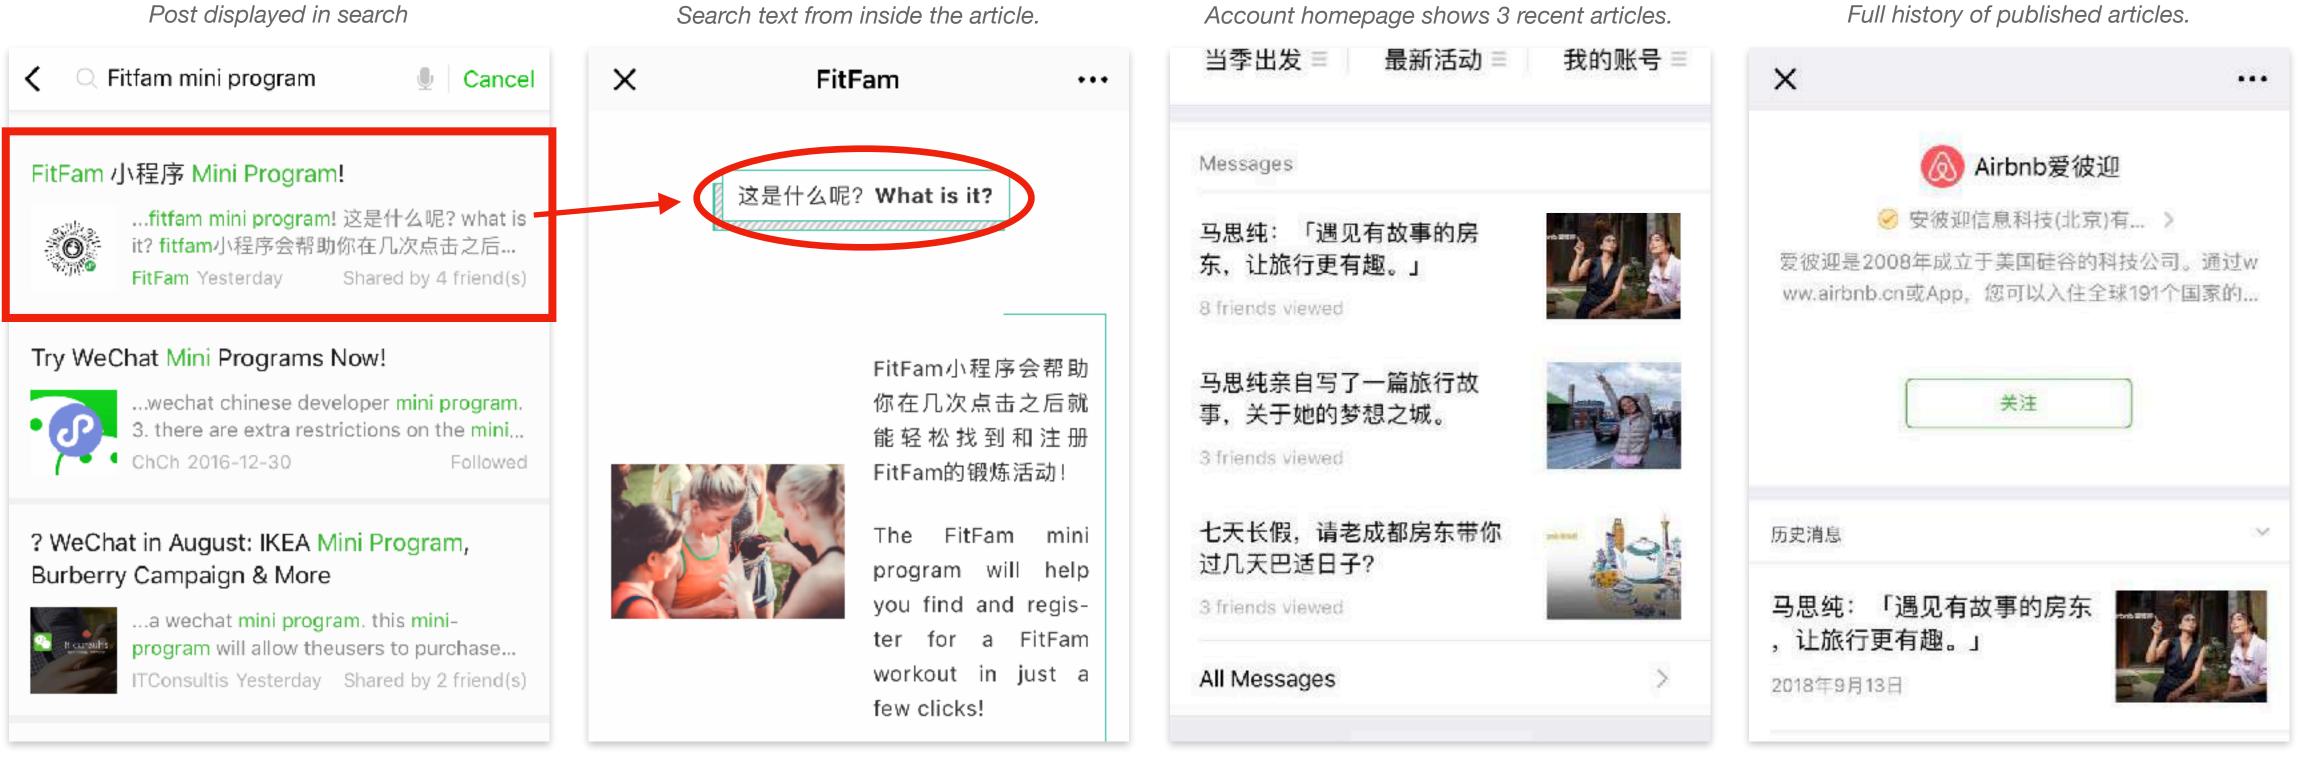

### **Other Ways Users Will Encounter Your Articles**

#### **SEARCH INSIDE WECHAT**

All published articles can be viewed from the Official Account by selecting "All Users can also come across your content by searching for keywords within the WeChat Search function. The article thumbnail will appear along with the article title Messages." The article thumbnail and title will appear here. and a short text except.

#### **ARTICLES HISTORY**