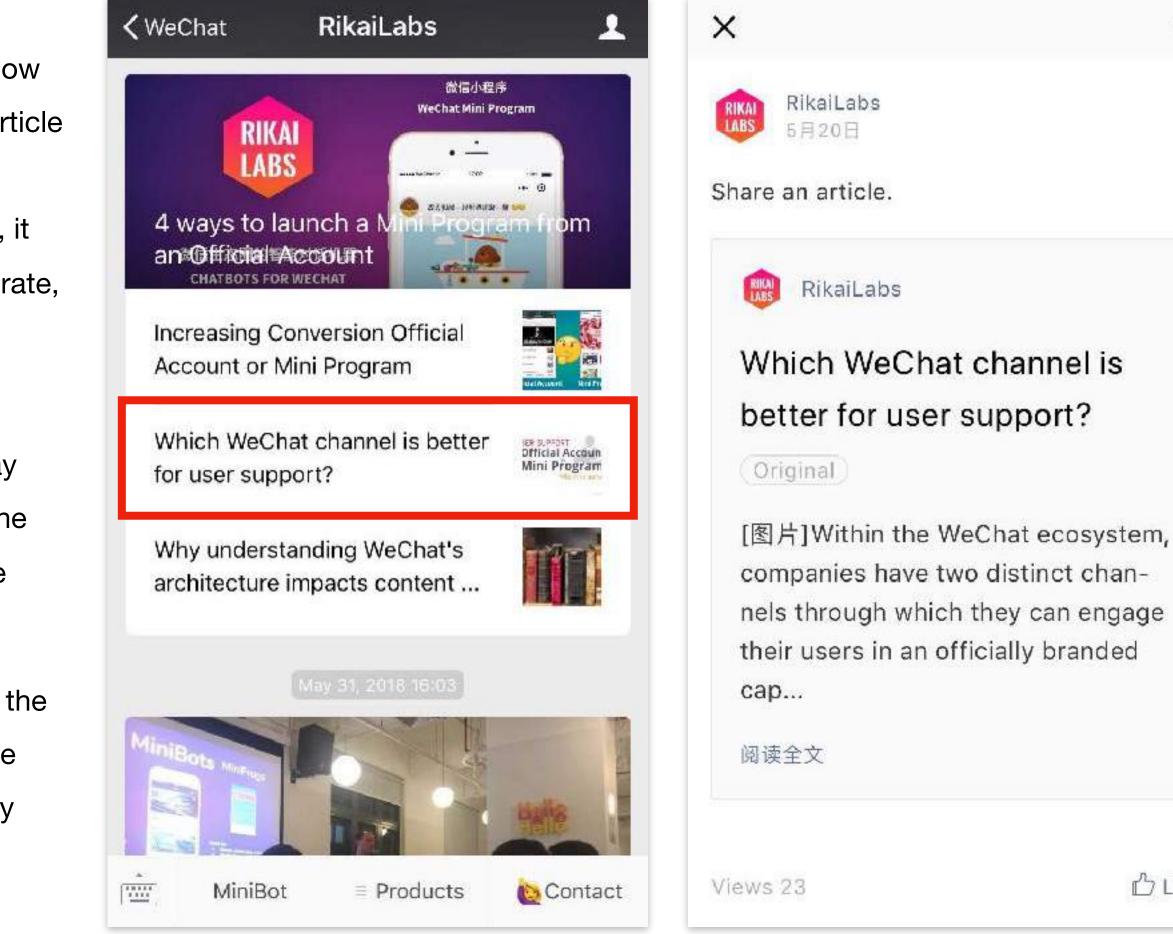

### **External Links**

The 'Read More' link is the default way to direct users to an external website, however this limits you to only one link right at the end of your article. There are several other ways in which you may include other links, however it depends on the type of account and needs certain features enabled.

#### LINKING TO ANOTHER WECHAT ARTICLE

Both Service and Subscription Accounts have the ability to link to other WeChat articles within the article body. Simply highlight the text you wish to hyperlink, select the hyperlink icon, select 查找文章, type in the name of the WeChat account that published the article you want to link to, then select the individual article.