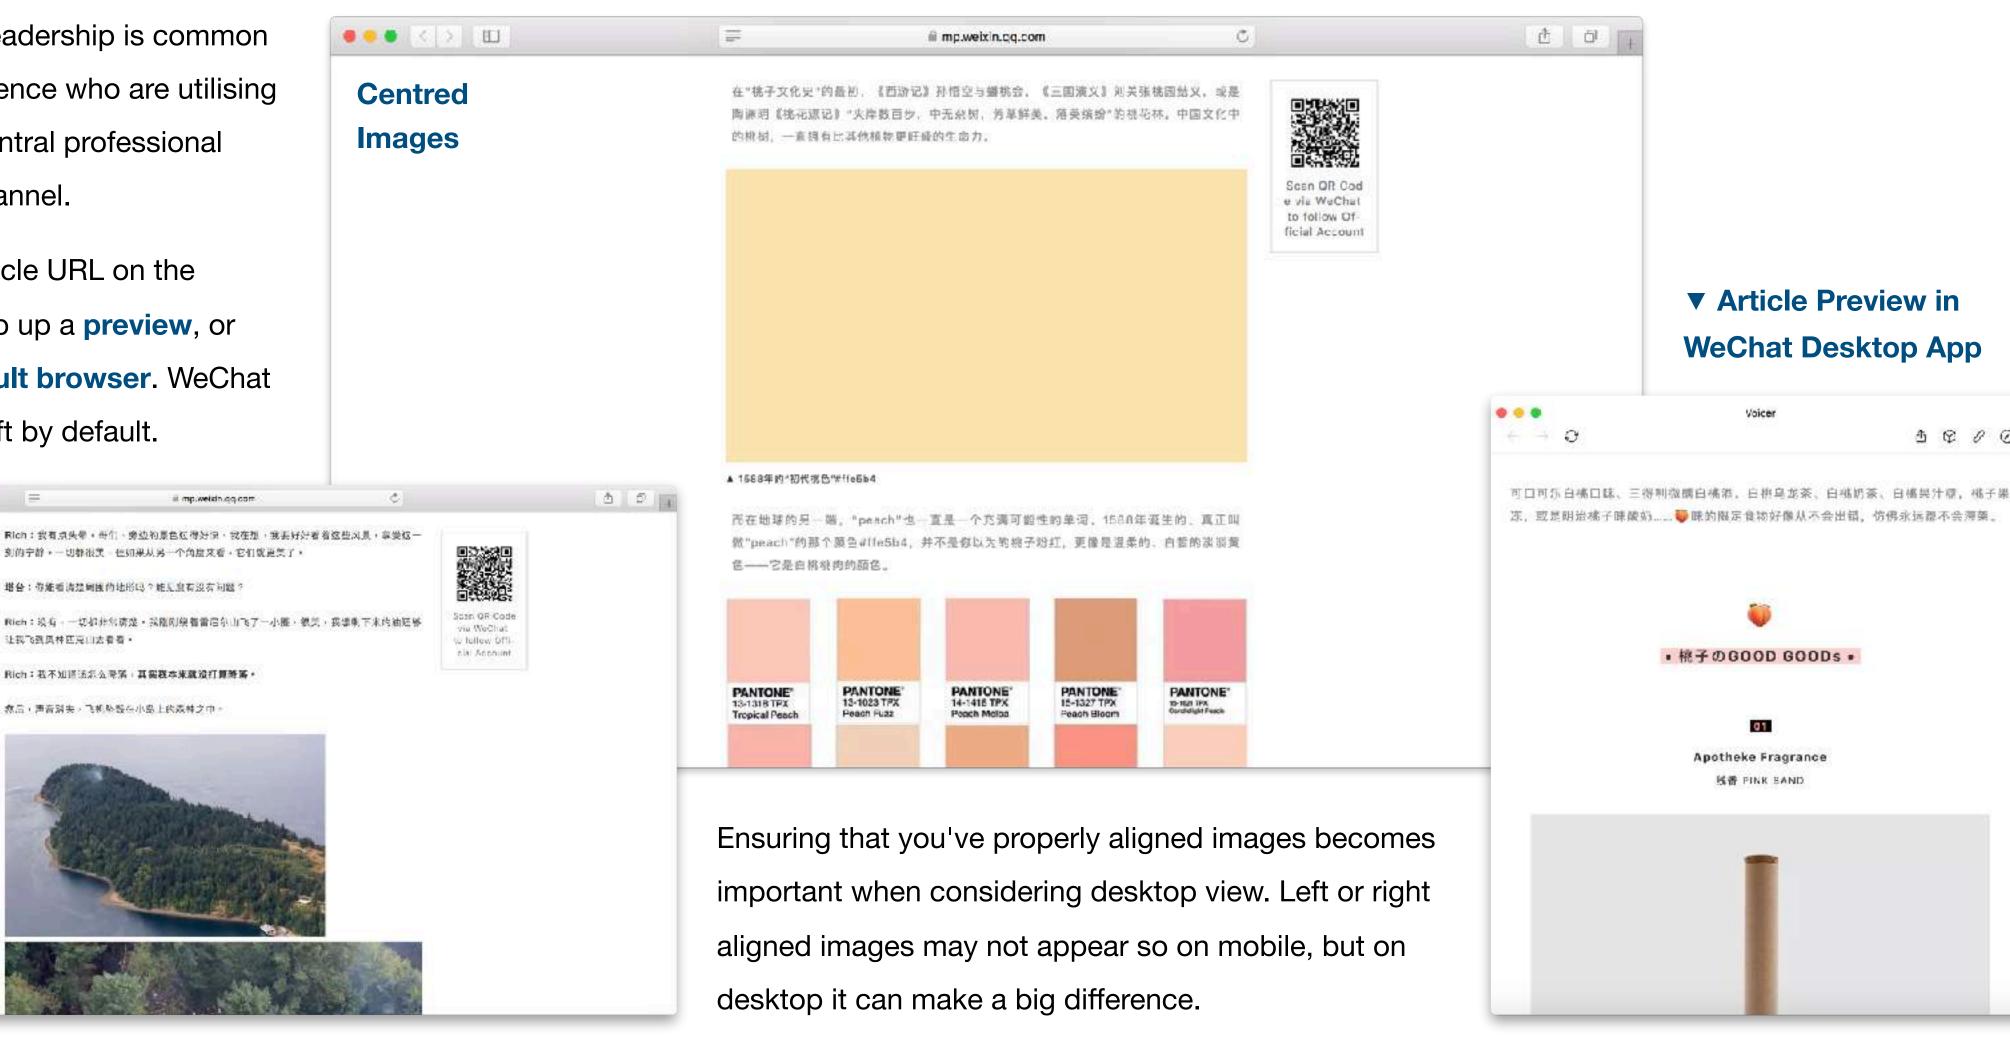

### **Proper Display on Desktop**

WeChat desktop readership is common among a B2B audience who are utilising WeChat as their central professional communication channel.

Click a WeChat article URL on the desktop app to pop up a **preview**, or open in your default browser. WeChat will align images left by default.

\_

让我飞到风林匹克山去看着。

🐞 🔹 💿 📼

Images

Left Aligned