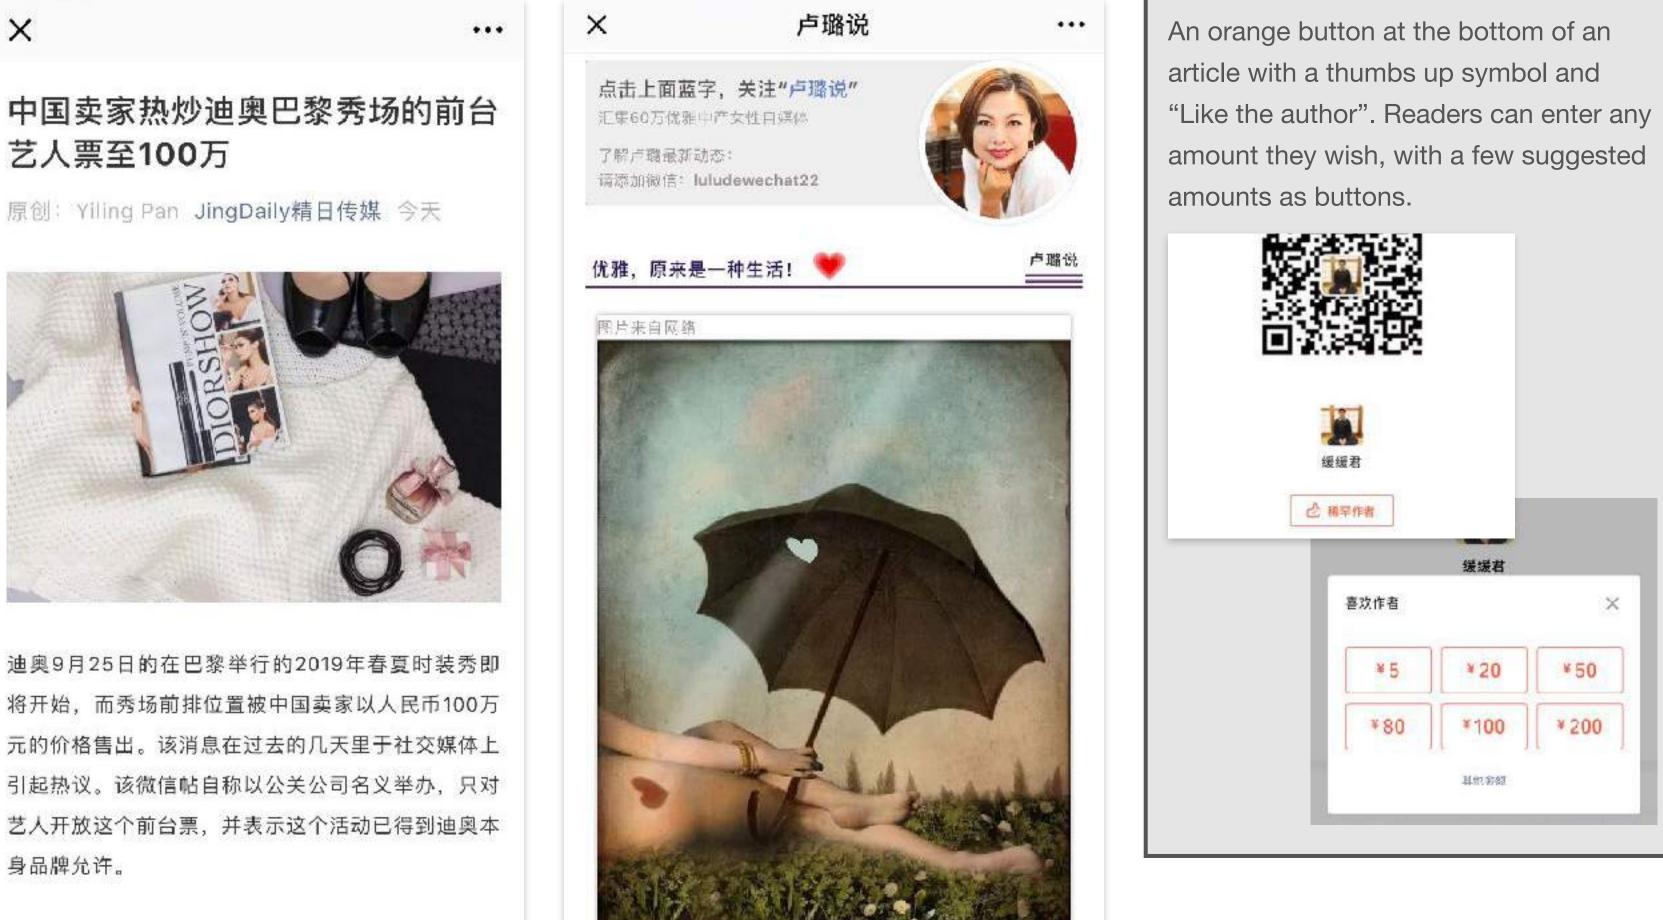

## Making Your Content More Human

Boost perceived reliability and authenticity by crediting the author of the article.

- Lends credibility, authenticity and transparency to content
- Helps readers relate better with the brand/publication and builds trust
- Particularly crucial when pursuing an influencer building strategy
- Gives recognition to the writer and an opportunity for readers to reach out to them, follow them and look up their other work
- Motivates team members to share their expertise and ensures they feel a personal sense of responsibility for the quality of content
- $\checkmark$  Encourages the author to share within his/her network for recognition

Simple author name listed at the top.

**O**KAWO / 31° TEN

More fancy author bio embedded in the article.

#### **AUTHOR TIPPING**