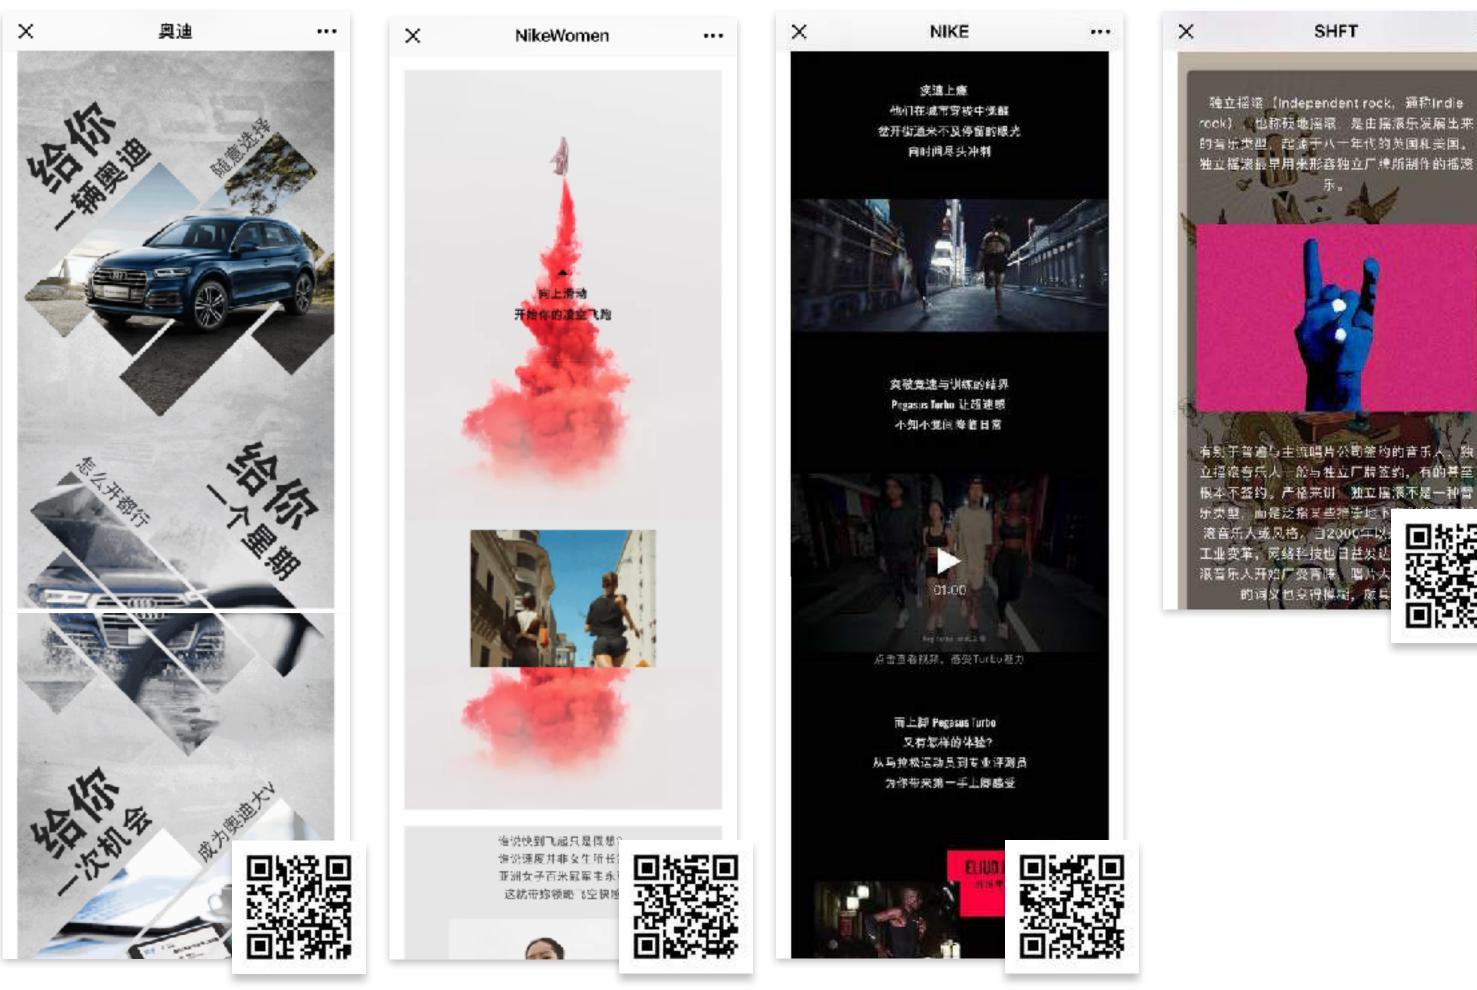

## **Creative QR Codes That Convert**

#### **GET CREATIVE**

QR codes don't have to be boring or ugly. Get creative and turn your QR code into a work of art. Just remember to remind readers to scan it!

ID: Guokr42

长按二维码

关注BMW官方微(

ID: wisersBigdata

#### **DON'T FORGET TO TEST!**

It may seem like common sense but it's a mistake that happens all the time. Send a test post to make sure that your QR code works from within your post and that it leads to the right landing page or Account.