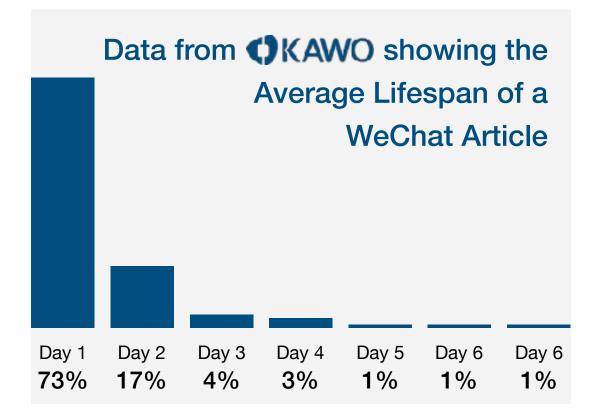

### **Reposting Original Content**

The average WeChat post receives 90% of it's engagement within the first two days. Reposting old articles can be a great way to maximise your investment.

This is a feature in the WeChat backend where you can repost an article that has been published with the Original Content tag. This reposted article can be used as the main article, or sub-article. There are several pro's and con's: