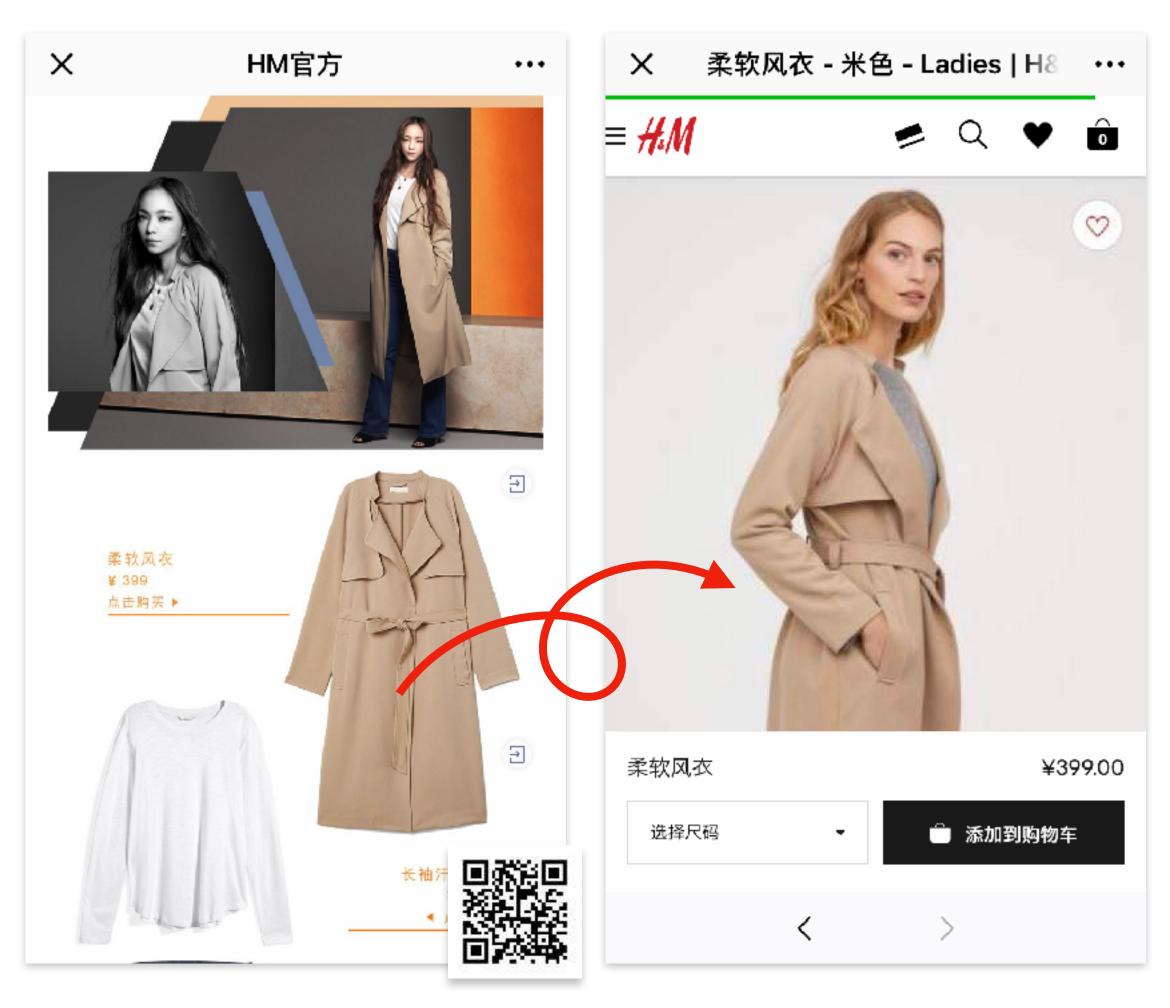

# **Links for E-commerce**

WeChat is becoming increasingly e-commerce friendly. You can easily link photos to WeChat shops for a seamless buying experience.

#### **MULTIPLE LINKS**

Link pictures directly to the item of sale so that shoppers don't have to spend time searching for the product. Instead they are just a few clicks away from purchase.

#### **O**KAWO **31° TEN**